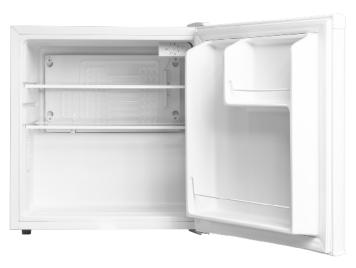

#### Small Staff Room Fridge

#### **Overview**

- +2°C to +10°C temperature range
- Energy Rating A+
- Annual service & Calibration avalible
- Reversible Door
- Adjustable legs
- 6 Setting temperature control
- Recessed handle
- 2 Wire interior shelf
- Door shelf
- 479W x 447D x 552H mm

#### Flexible storage

Multiple shelf locations. Back stop on every shelf provides a flexible storage solution.